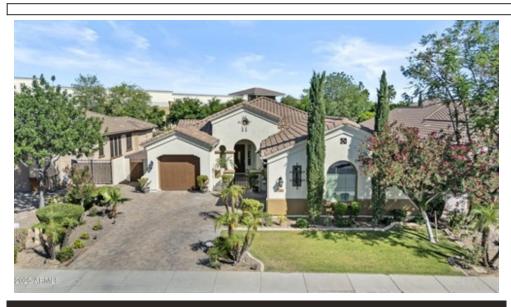

## 211 W New Dawn Dr, Chandler, AZ 85248

- » Beds: 3 | Baths: 2 Full, 1 Half
- » MLS #: 6873424
- » Single Family | 2,701 ft<sup>2</sup> | Lot: 8,710 ft<sup>2</sup>
- » More Info: 211WNewDawnDr.IsForSale.com

## \$ 875,000

Remarks

Welcome to this stunning single-level Fulton Ranch home in Chandler, featuring 3 bedrooms, 2.5 baths, a versatile den/office, and solar panels for energy efficiency. Step through the gated entry into a bright, open layout with formal living and dining areas, freshly painted in 2025 for a crisp, modern feel. The chef's kitchen impresses with granite countertops, maple cabinetry, crown molding, a 5-burner gas stove, and an oversized island that opens to the spacious family roomperfect for entertaining. The split floor plan offers a private primary suite with dual vanities, a soaking tub, and a walk-in shower. Two additional bedrooms and a full guest bath with double sinks sit on the opposite side. Relax outdoors under the large covered patio overlooking a lush, garden-style backyard with fruit trees. A 2-car garage on one side and 1-car on the other add flexibility. Located near top-rated Fulton Elementary, parks, and scenic walking pathsthis home truly has it all!